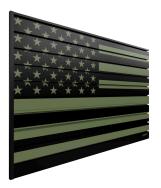

## **HOLDUP**DISPLAYS

1-866-443-6623 www.holdupdisplays.com

HDSW2-2.5X4-GF Green Flag Wall

Extend lines vertically to the full height of the 30" display and recheck stud alignment.

Insert mounting screw into screw guide.