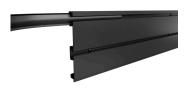

Choose a location and height for your rack taking into consideration clearance required to add and remove firearms from racks. Begin Installation with the lowest row of rails.

4

Using your preferred method, locate and mark every stud along the line.

NOTE: Studs must be within 7" of the end of the rail. When joining rails end to end if a stud aligns with joint of the two rails, move display 1" left or right.

The mounting screws included are self-drilling. The screw itself will drill the hole it requires.