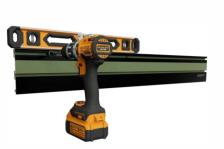

9

Check level and drive screws at each stud location in both the top and bottom channels.

Place screw guide into channel at stud location. Firmly press both guide and drill against rail and drive screw through channel into stud.