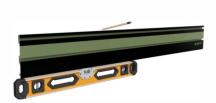

## **HOLDUP**DISPLAYS

1-866-443-6623 www.holdupdisplays.com

HDSW2-2.5X4-GF Green Flag Wall

Extend lines vertically to the full height of the 30" display and recheck stud alignment.

Insert mounting screw into screw guide.