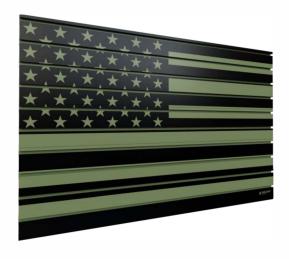

## **HOLDUP**DISPLAYS

1-866-443-6623 www.holdupdisplays.com

HDSW2-2.5X4-GF Green Flag Wall

Extend lines vertically to the full height of the 30" display and recheck stud alignment.

Insert mounting screw into screw guide.