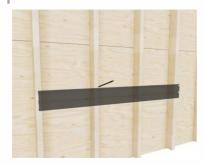

Rails will be nested back-to-back for safe shipping. Be sure to separate before assembling. (It may be necessary to use a screwdriver to separate rails)

3

Hold rail against wall with the stacking tab down as shown above. Check level and draw a line along the top of the rail.