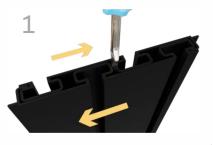

Insert connector plate into back of slatwall. Press rails together.

| Components : |                       | Description:                | Quantity:     |
|--------------|-----------------------|-----------------------------|---------------|
|              | HDSW2-2.5X4-GF        | Olive Drab Flag Pannel      | 1             |
|              | HD42                  | Screw Guide Kit             | 1             |
|              | 8X2"selfdrillingscrew | Mounting Screw Set          | 40            |
|              | connectorplate        | Connector plate             | 5             |
|              | HDSW2EC-B30.188       | End Cap                     | 2             |
|              | White Adhesive Squa   | re Adhesive Square          | 2 sheets of 6 |
|              | insert 48             | 3" Screw Cover Vinyl Insert | 10            |