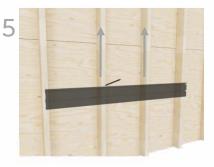

Rails will be nested back-to-back for safe shipping. Be sure to separate before assembling. (It may be necessary to use a screwdriver to separate rails)

3

Hold rail against wall with the stacking tab down as shown above. Check level and draw a line along the top of the rail.

Choose a location and height for your rack taking into consideration clearance required to add and remove firearms from racks. Begin Installation with the lowest row of rails.

4

Using your preferred method, locate and mark every stud along the line.