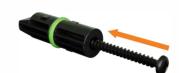

9

Check level and drive screws at each stud location in both the top and bottom channels.

Place screw guide into channel at stud location. Firmly press both guide and drill against rail and drive screw through channel into stud.