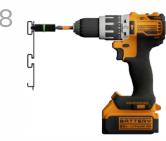

## **HOLDUP**DISPLAYS

1-866-443-6623 www.holdupdisplays.com

HDSW2-2.5X4-GF Green Flag Wall

Extend lines vertically to the full height of the 30" display and recheck stud alignment.

Insert mounting screw into screw guide.

9

Check level and drive screws at each stud location in both the top and bottom channels.

Place screw guide into channel at stud location. Firmly press both guide and drill against rail and drive screw through channel into stud.