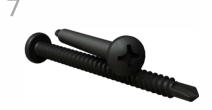

NOTE: Studs must be within 7" of the end of the rail. When joining rails end to end if a stud aligns with joint of the two rails, move display 1" left or right.

The mounting screws included are self-drilling. The screw itself will drill the hole it requires.