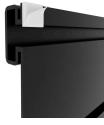

10

Mark and attach with screws each additional row to complete wall.

11

12

Insert screw cover strip from end of rail if accessible, otherwise press into slot with pen or marker.

Remove paper backing from white adhesive square Place face down on rails as shown.
Remove paperbacking from second side and align end cap for desired finish.

13

Press end cap firmly against rails for maximum bond strength. (Adhesive bonds instantly so you have one chance) \*Note: The connector plate is ONLY needed if joining rail end-to-end to connect to an existing gun wall.