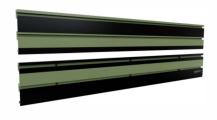

Rails will be nested back-to-back for safe shipping. Be sure to separate before assembling. (It may be necessary to use a screwdriver to separate rails)

3

Hold rail against wall with the stacking tab down as shown above. Check level and draw a line along the top of the rail.

Insert connector plate into back of slatwall. Press rails together.

| Components : |                       | Description:                | Quantity:     |
|--------------|-----------------------|-----------------------------|---------------|
|              | HDSW2-2.5X4-GF        | Olive Drab Flag Pannel      | 1             |
|              | HD42                  | Screw Guide Kit             | 1             |
|              | 8X2"selfdrillingscrew | Mounting Screw Set          | 40            |
|              | connectorplate        | Connector plate             | 5             |
|              | HDSW2EC-B30.188       | End Cap                     | 2             |
|              | White Adhesive Squa   | re Adhesive Square          | 2 sheets of 6 |
|              | insert 48             | 3" Screw Cover Vinyl Insert | 10            |