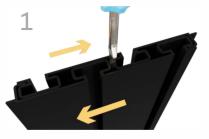

1-866-443-6623 www.holdupdisplays.com

HDSW2-2.5X4-F Colored Flag Wall

Extend lines vertically to the full height of the 30" display and recheck stud alignment.

Insert mounting screw into screw guide.

Rails will be nested back-to-back for safe shipping. Be sure to separate before assembling. (It may be necessary to use a screwdriver to separate rails)