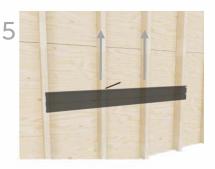

3

Choose a location and height for your rack taking into consideration clearance required to add and remove firearms from racks. Begin installation with the lowest row of rails.

Using your preferred method, locate and mark every stud along the line.

Mark and attach with screws each additional row to complete wall.

Hold rail against wall with the stacking tab down as shown above. Check level and draw a line along the top of the rail.

12

Insert screw cover strip from end of rail if accessible, otherwise press into slot with pen or marker.