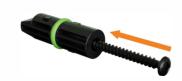

NOTE: Studs must be within 7" of the end of the rail. When joining rails end to end if a stud aligns with joint of the two rails, move display

1" left or right.

The mounting screws included are self-drilling. The screw itself will drill the hole it requires.

Place screw guide into channel at stud location. Firmly press both guide and drill against rail and drive screw through rail into channel.

9

Check level and drive screws at each stud location in both the top and bottom channels.