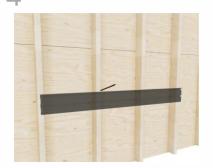

3

Choose a location and height for your rack taking into consideration clearance required to add and remove firearms from racks. Begin installation with the lowest row of rails.

Using your preferred method, locate and mark every stud along the line.

Mark and attach with screws each additional row to complete wall.

Hold rail against wall with the stacking tab down as shown above. Check level and draw a line along the top of the rail.

12

Insert screw cover strip from end of rail if accessible, otherwise press into slot with pen or marker.