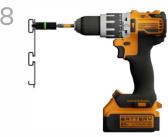

Place screw guide into channel at stud location. Firmly press both guide and drill against rail and drive screw through rail into channel.

9

Check level and drive screws at each stud location in both the top and bottom channels.