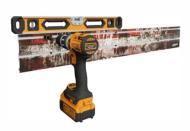

1-866-443-6623 www.holdupdisplays.com

HDSW2-2.5X4-F Colored Flag Wall

Extend lines vertically to the full height of the 30" display and recheck stud alignment.

Insert mounting screw into screw guide.

Rails will be nested back-to-back for safe shipping. Be sure to separate before assembling. (It may be necessary to use a screwdriver to separate rails)