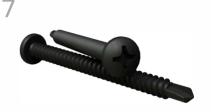

NOTE: Studs must be within 7" of the end of the rail. When joining rails end to end if a stud aligns with joint of the two rails, move display

1" left or right.

The mounting screws included are self-drilling. The screw itself will drill the hole it requires.