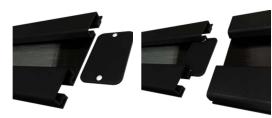

Remove paper backing from white adhesive square Place face down on rails as shown. Remove paperbacking from second side and align end cap for desired finish

Press end cap firmly against rails for maximum bond strength. (Adhesive bonds instantly so you have one chance) \*Note: The connector plate is ONLY needed if joining rail end-to-end to connect to an existing gun wall.

Insert connector plate into back of slatwall. Press rails together.

| Components: | Sku:              | Description:                 | Quantity:     |
|-------------|-------------------|------------------------------|---------------|
|             | Flagprintwall-    | -color Colored Flag<br>Panel | 1             |
|             | HD42              | Screw Guide Kit              | 1             |
|             | 8X2"selfdrillings | screw Mounting Screw         | 40            |
|             | connectorplate    | Connector Plate              | 5             |
|             | HDSW2EC-B30.18    | 8 End Cap                    | 2             |
|             | White Adhesive Sq | uare Adhesive Square         | 2 sheets of 6 |
|             | insert            | 48" Screw Cover Vinyl Insert | 10            |