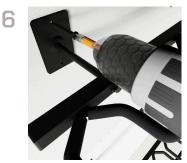

Locate studs, double check 16" on centers. Assure height of rack allows room to remove your longest barreled rifle.

1-866-443-6623 www.holdupdisplays.com

HD53-FW Wall Mount Firearm/Bow Rack

Mount First lower plate with top and bottom screws.