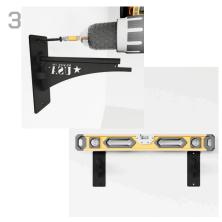

Locate studs, double check 16" on centers. Assure height of rack allows room to remove your longest barreled rifle.

1-866-443-6623 www.holdupdisplays.com

HD53-FW Wall Mount Firearm/Bow Rack

Mount First lower plate with top and bottom screws.

Assemble top bar with bolts provided.

Check level and mount second plate.

Mount second lower plate with top and bottom screws. Check level.

Attach lower bar with bolts provided.

Check height. Mount first plate to wall using screws provided.