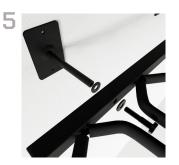

Assemble top bar with bolts provided.

Check level and mount second plate.

Mount second lower plate with top and bottom screws. Check level.

Attach lower bar with bolts provided.

Check height. Mount first plate to wall using screws provided.