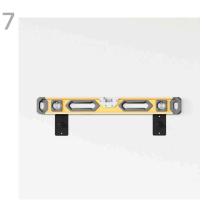

|             | SKU:                    | Quantity: |
|-------------|-------------------------|-----------|
| <u> </u>    | HD53-BAR                | 1         |
|             | HD53-YOKEBAR            | 1         |
| <b>\$\$</b> | Bolt25-20x1.25bl        | 4         |
| 1111        | Screw8x1.5phillipsblk   | 4         |
| 1111        | screw10x2phillipsblk    | 4         |
|             | Washer25blacksae        | 8         |
| * üïsä*     | bhd53bottomplateFWleft  | 1         |
| * ÜŠÄ*      | bhd53bottomplateFWright | 1         |
|             | bhd53topplateFW         | 2         |