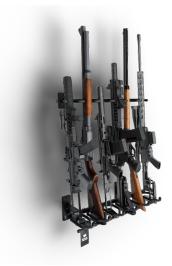

Locate studs, double check 16" on centers. Assure height of rack allows room to remove your longest barreled rifle.

1-866-443-6623 www.holdupdisplays.com

HD53-FW Wall Mount Firearm/Bow Rack

Mount First lower plate with top and bottom screws.