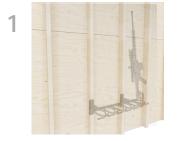

Locate studs, double check 16" on centers. Assure height of rack allows room to remove your longest barreled rifle.

1-866-443-6623 www.holdupdisplays.com

HD53-FW Wall Mount Firearm/Bow Rack

Mount First lower plate with top and bottom screws.

Assemble top bar with bolts provided.

Check level and mount second plate.

Mount second lower plate with top and bottom screws. Check level.

Attach lower bar with bolts provided.

Check height. Mount first plate to wall using screws provided.