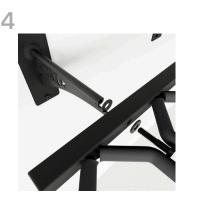

Assemble top bar with bolts provided.

Check level and mount second plate.

Mount second lower plate with top and bottom screws. Check level.

Attach lower bar with bolts provided.

Check height. Mount first plate to wall using screws provided.