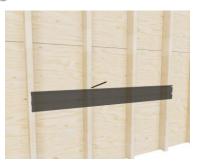

1-866-443-6623 www.holdupdisplays.com

HD108-B Slatwall Bundle

Hold rail against wall with the stacking tab down as shown above. Check level and draw a line along the top of the rail.

6

Using your preferred method, locate and mark every stud along the line. NOTE: Studs must be within 7" of the end of the rail. When joining rails end to end if a stud aligns with joint of the two rails, move display 1" left or right.