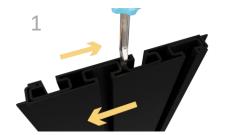

Rails will be nested back-to-back for safe shipping. Be sure to separate before assembling. (It may be necessary to use a screwdriver to separate rails)

Insert connector plate into back of slatwall.

Choose a location and height for your rack taking into consideration clearance required to add and remove firearms from racks.