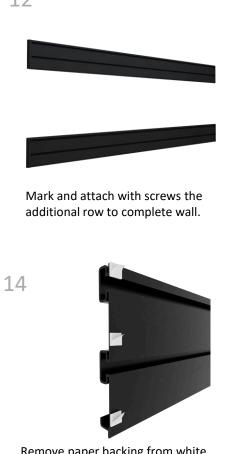

Begin Installation with the lowest row of rails.

Press rails together. Grasping the top rail, tap rails on a rug or a non-marring surface to close gap.

Extend lines vertically to the full height of the display and recheck stud alignment.

5

9

12

Check level and drive screws at each stud location in both the top and bottom channels.

Insert screw cover strip from end of rail if accessible, otherwise press into slot with pen or marker.

Press end cap firmly against rail for maximum bond strength. (Adhesive bonds instantly so you have one chance)

Remove paper backing from white adhesive square. Place face down on rail as shown. Remove paper backing from second side and align end cap for desired finish.

16

Tilt fixtures to insert into channel.

| Components: | SKU:                     | Description:               | Quantity:   |
|-------------|--------------------------|----------------------------|-------------|
|             | HDSW2EC                  | End Cap                    | 8           |
|             | HDSW24                   | 48" Slatwall Panels        | 4           |
|             | HD53-3SW                 | Vertical 6 Rifle Rack      | 4           |
|             | HD42                     | Screw Guide Kit            | 1           |
| Ŵ           | 8X2"selfdrillingscrew    | Mounting Screw             | 32          |
|             | White Adhesive<br>Square | Adhesive Square            | 4 Sheets of |
|             | connectorplate           | Connector Plate            | 4           |
|             | HD46                     | Slatwall Clip              | 8           |
|             | insert                   | 48" Screw Cover Vinyl Inse | ert 8       |