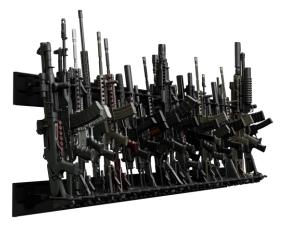

Rails will be nested back-to-back for safe shipping. Be sure to separate before assembling. (It may be necessary to use a screwdriver to separate rails)

Insert connector plate into back of slatwall.

Choose a location and height for your rack taking into consideration clearance required to add and remove firearms from racks.

Remove paper backing from white adhesive square. Place face down on rail as shown. Remove paper backing from second side and align end cap for desired finish.

16

Tilt fixtures to insert into channel.

| Components: | SKU:                     | Description:               | Quantity:   |
|-------------|--------------------------|----------------------------|-------------|
|             | HDSW2EC                  | End Cap                    | 8           |
|             | HDSW24                   | 48" Slatwall Panels        | 4           |
|             | HD53-3SW                 | Vertical 6 Rifle Rack      | 4           |
|             | HD42                     | Screw Guide Kit            | 1           |
| Ŵ           | 8X2"selfdrillingscrew    | Mounting Screw             | 32          |
|             | White Adhesive<br>Square | Adhesive Square            | 4 Sheets of |
|             | connectorplate           | Connector Plate            | 4           |
|             | HD46                     | Slatwall Clip              | 8           |
|             | insert                   | 48" Screw Cover Vinyl Inse | ert 8       |