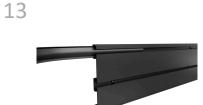

1-866-443-6623 www.holdupdisplays.com

HD108-B Slatwall Bundle

Hold rail against wall with the stacking tab down as shown above. Check level and draw a line along the top of the rail.

6

Using your preferred method, locate and mark every stud along the line. NOTE: Studs must be within 7" of the end of the rail. When joining rails end to end if a stud aligns with joint of the two rails, move display 1" left or right.

Rails will be nested back-to-back for safe shipping. Be sure to separate before assembling. (It may be necessary to use a screwdriver to separate rails)

Insert connector plate into back of slatwall.

Choose a location and height for your rack taking into consideration clearance required to add and remove firearms from racks.