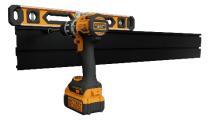

1-866-443-6623 www.holdupdisplays.com

HD108-B Slatwall Bundle

Hold rail against wall with the stacking tab down as shown above. Check level and draw a line along the top of the rail.

6

Using your preferred method, locate and mark every stud along the line. NOTE: Studs must be within 7" of the end of the rail. When joining rails end to end if a stud aligns with joint of the two rails, move display 1" left or right.