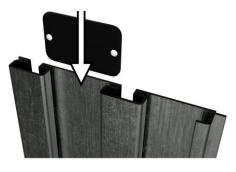

Rails will be nested back-to-back for safe shipping. Be sure to separate before assembling. (It may be necessary to use a screwdriver to separate rails)

Insert connector plate into back of slatwall.

Choose a location and height for your rack taking into consideration clearance required to add and remove firearms from racks.