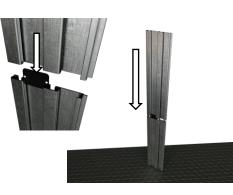

Rails will be nested back-to-back for safe shipping. Be sure to separate before assembling. (It may be necessary to use a screwdriver to separate rails)

Insert connector plate into back of slatwall.

Choose a location and height for your rack taking into consideration clearance required to add and remove firearms from racks.

Begin Installation with the lowest row of rails.

Press rails together. Grasping the top rail, tap rails on a rug or a non-marring surface to close gap.

Extend lines vertically to the full height of the display and recheck stud alignment.