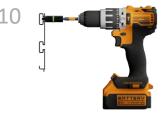

Insert mounting screw into screw guide

The mounting screws included are selfdrilling. The screw itself will drill the hole it requires.

Place screw guide into channel at stud location. . Firmly press both guide and drill against rail and drive screw through rail into stud. Note: Mount screws into studs within 7" of end of rail on each side