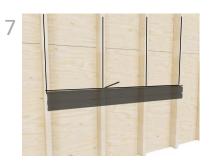

1-866-443-6623 www.holdupdisplays.com

HD108-B Slatwall Bundle

Hold rail against wall with the stacking tab down as shown above. Check level and draw a line along the top of the rail.

6

Using your preferred method, locate and mark every stud along the line. NOTE: Studs must be within 7" of the end of the rail. When joining rails end to end if a stud aligns with joint of the two rails, move display 1" left or right.