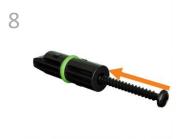

Insert mounting screw into screw guide

The mounting screws included are selfdrilling. The screw itself will drill the hole it requires.

Place screw guide into channel at stud location. . Firmly press both guide and drill against rail and drive screw through rail into stud. Note: Mount screws into studs within 7" of end of rail on each side