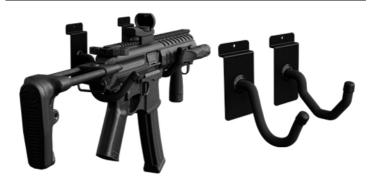

## HD04-3SW Horizontal Firearm Holder Assembly Instructions

Each set includes 1 narrow and 1 wide cradle to accommodate various gun stocks. Use the narrow cradle for the trigger end of the firearm and use the wide for the forward end.