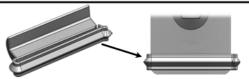

## **Slatwall Clip** Instructions For Use

Hook the clip into your slatwall system, just to the left of the hanger. Then, gently pull the lip open on the right edge of the clip, and slide it over the hanger plate. Make sure that the lip has locked in place securely around the right edge of the plate. (This clip allows for movement of the plate, without allowing it to lift off your slatwall when the display item is removed.)